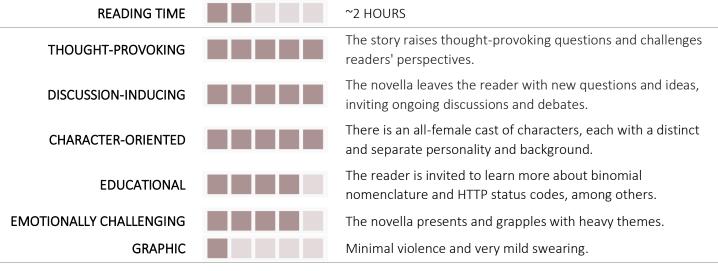

## **Story Ratings**



## TIMELINE LENGTH NARRATIVE STYLE **CONDENSED EPIC** DIALOGUE **DESCRIPTION** The entire story takes place within one hour. More dialogue than description. TIMELINE CONSISTENCY **PACING** CONTINUOUS TIME-SKIPS **CONTEMPLATIVE** FAST-PACED The story is told chronologically, with no breaks. The pacing is largely slow. Every minute is accounted for. WORLD THEME WEIGHT **FAMILIAR** STRANGE LIGHT HEAVY The world is the same one of today, only with more technology, The story is emotionally heavy and requires more emotional and fewer everyday struggles. and intellectual investment than average. **SETTING SUSPENSE** QUOTIDIAN **FANTASTICAL** LIGHT HIGH The setting – the great hall of a futuristic max-security prison – The suspense builds slowly and steadily through the pages. feels both strange